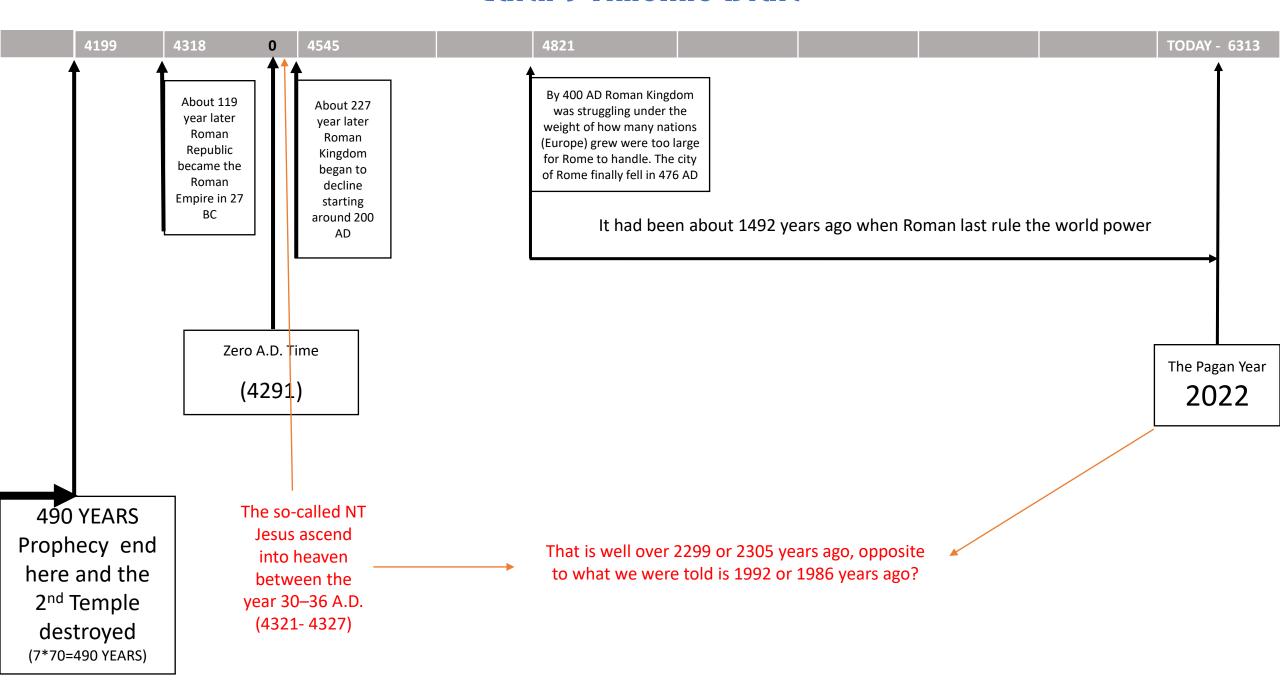

for 2 yr<br>2 King<br>21:19 | King <b>Josiah</b><br>rule Judah for 31 yr<br>2 Kings 22:1 |

| Year 3414                                                                        |                                                                            | Year 3446                                                              |
|----------------------------------------------------------------------------------|----------------------------------------------------------------------------|------------------------------------------------------------------------|
| King<br>Pekah<br>iah<br>rule<br>Isreal<br>for 2<br>yr 2<br>Kings<br>15:23<br>–26 | King<br>Pekah<br>Rule<br>Isreal<br>For 20<br>yr 2<br>Kings<br>15:23-<br>25 | King<br>Hoshe<br>a<br>Rule<br>Isreal<br>For 9<br>yr 2<br>Kings<br>17:1 |