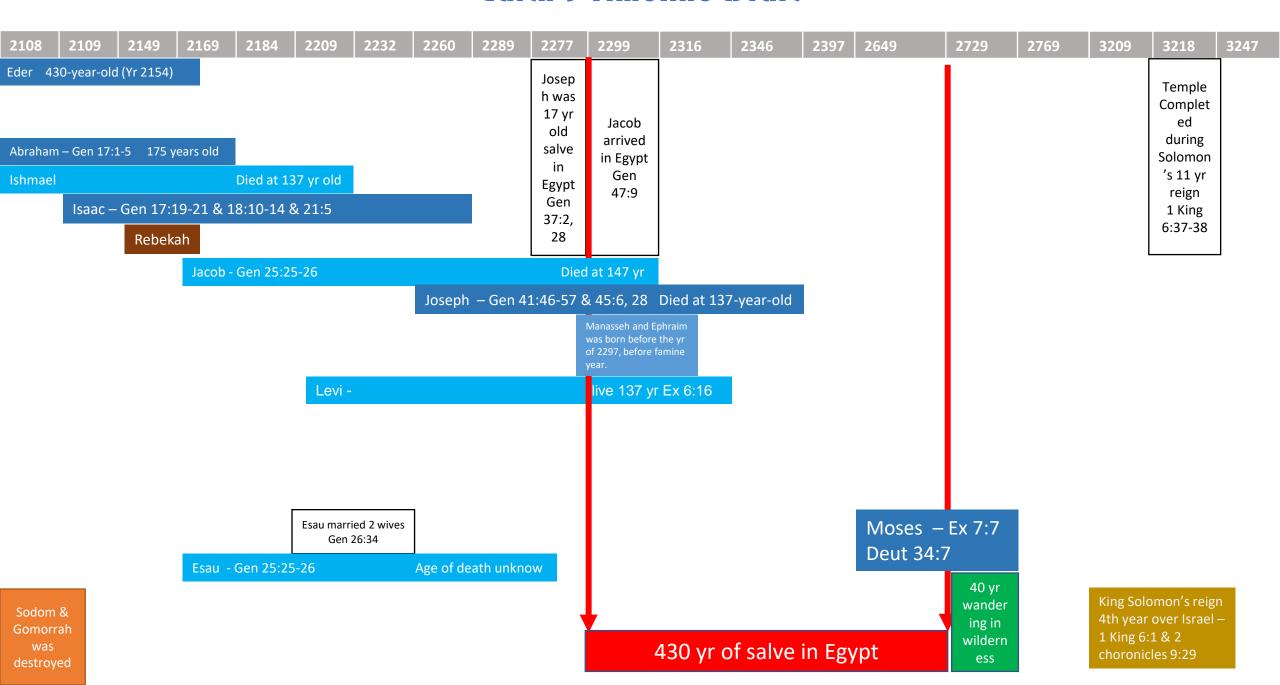

| 3247                                                                           | 3264                                                 | 3267                                        | 3306                                                          | 3331                                            | 3339                                             | 2341                                                          | 3347                                                                   | 3387                                                    | 3416 |
|--------------------------------------------------------------------------------|------------------------------------------------------|---------------------------------------------|---------------------------------------------------------------|