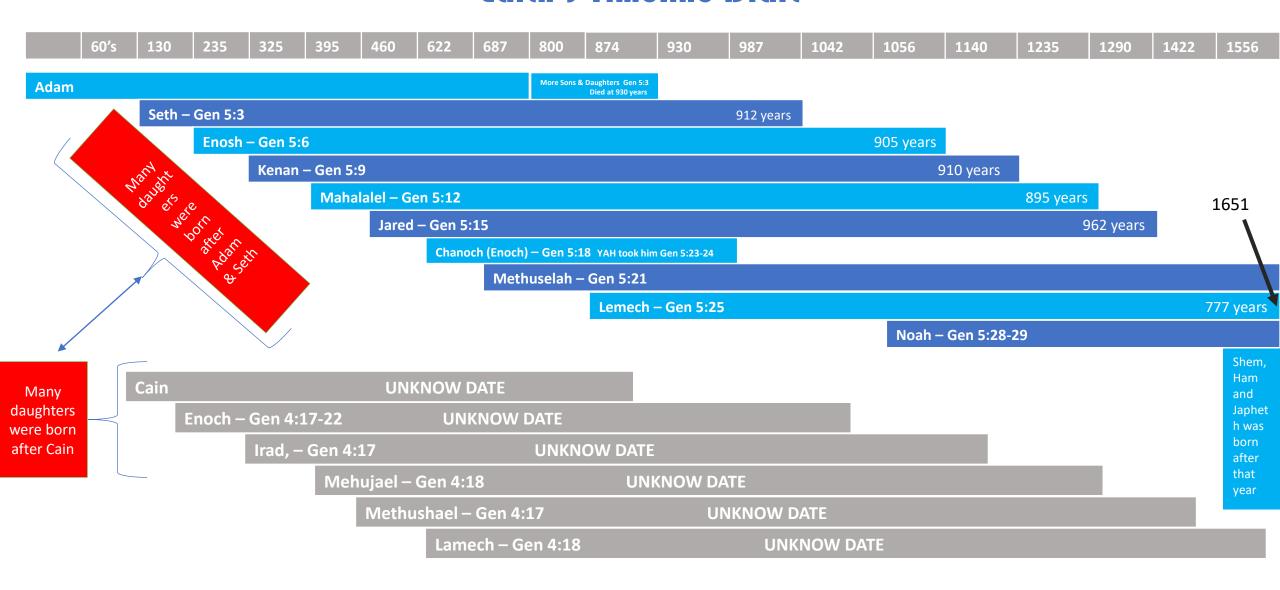

| 3247                                                                           | 3264                                                 | 3267                                        | 3306                                                          | 3331                                            | 3339                                             | 2341                                                          | 3347                                                                   | 3387                                                    | 3416 |
|--------------------------------------------------------------------------------|------------------------------------------------------|---------------------------------------------|---------------------------------------------------------------|-------------------------------------------------|--------------------------------------------------|---------------------------------------------------------------|------------------------------------------------------------------------|---------------------------------------------------------|------|
| Rehoboam, was 41 years old<br>when he became king of Judah<br>1 Kings 14:21-31 | Abija<br>h –<br>rule<br>Judah<br>for 3-<br>year<br>1 | Asa rule Judah 39<br>yr 2 Chro 16:11-<br>14 | Jehoshaphat<br>ruled Judah for<br>25 years 1 King<br>22:41-42 | king Jehoram rule<br>Judah – 2 Kings<br>8:16-24 | King Ahaziah only<br>rule 2 yr<br>2 King 8:25-26 | Queen<br>Athalia<br>ruled<br>after King<br>Ahaziah 2<br>Kings | King <b>Joash</b><br>At 7-year-old rule<br>Judah<br>2 Kings 11:21-12:1 | King <b>Amaziah</b><br>rule Judah<br>2 Kings 14:1-2, 17 |      |
|                                                                                | King                                                 |                                             |                                                               |                                                 |                                                  | 11:3                                                          |                                                                        |                                                         |      |