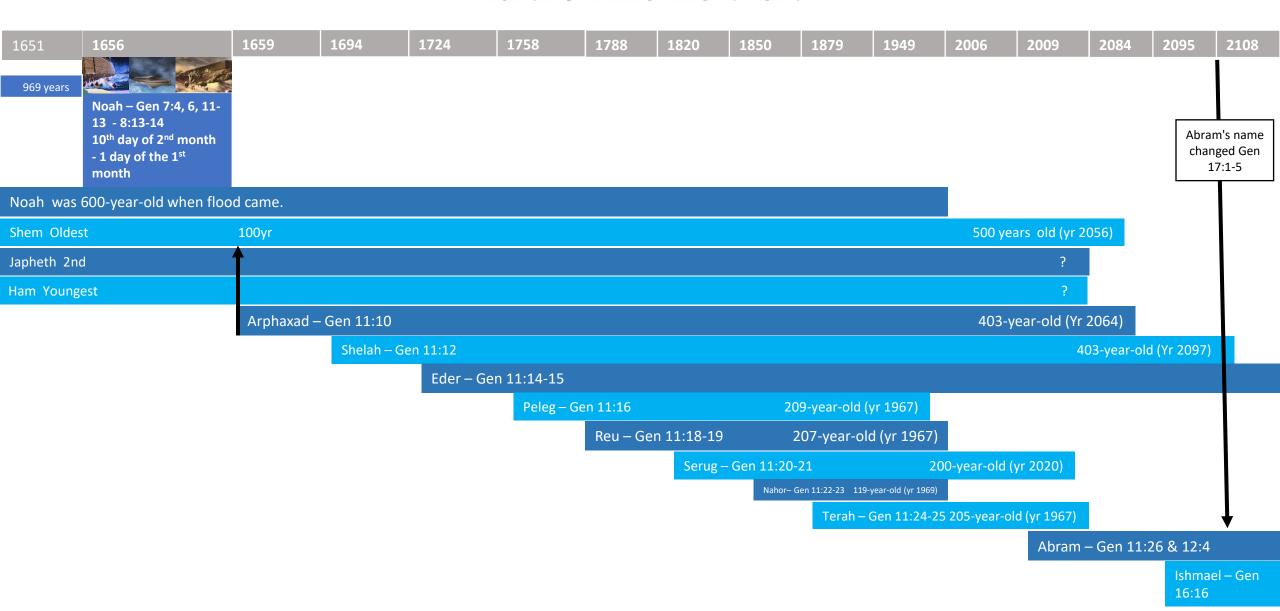

| 3416                                                                   | 3468                                              | 3484                                         | 3500                                                | 3529                                               | 3584                                                         | 3586 3617                                                  |
|------------------------------------------------------------------------|---------------------------------------------------|----------------------------------------------|-----------------------------------------------------|----------------------------------------------------|--------------------------------------------------------------|------------------------------------------------------------|
| King <b>Azariah</b> (Uzziah)<br>rule Judah for 29 yr<br>2 Kings 15:1-2 | King Jotham rule<br>Judah for 16 yr 2 Chr<br>27:1 | King Ahaz rule Judah<br>for 16 yr 2 Chr 28:1 | King Hezekiah rule<br>Judah for 29 yr 2 Chr<br>29:1 | King Manasseh rule Judah for 55 yr 2<br>Kings 21:1 | King<br>Amon<br>rule<br>Judah<br>for 2 yr<br>2 King<br>21:19 | King <b>Josiah</b><br>rule Judah for 31 yr<br>2 Kings 22:1 |