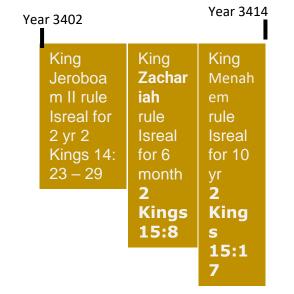

| Year 3414                                                                        |                                                                            | Year 3446                                                              |
|----------------------------------------------------------------------------------|----------------------------------------------------------------------------|------------------------------------------------------------------------|
| King<br>Pekah<br>iah<br>rule<br>Isreal<br>for 2<br>yr 2<br>Kings<br>15:23<br>–26 | King<br>Pekah<br>Rule<br>Isreal<br>For 20<br>yr 2<br>Kings<br>15:23-<br>25 | King<br>Hoshe<br>a<br>Rule<br>Isreal<br>For 9<br>yr 2<br>Kings<br>17:1 |