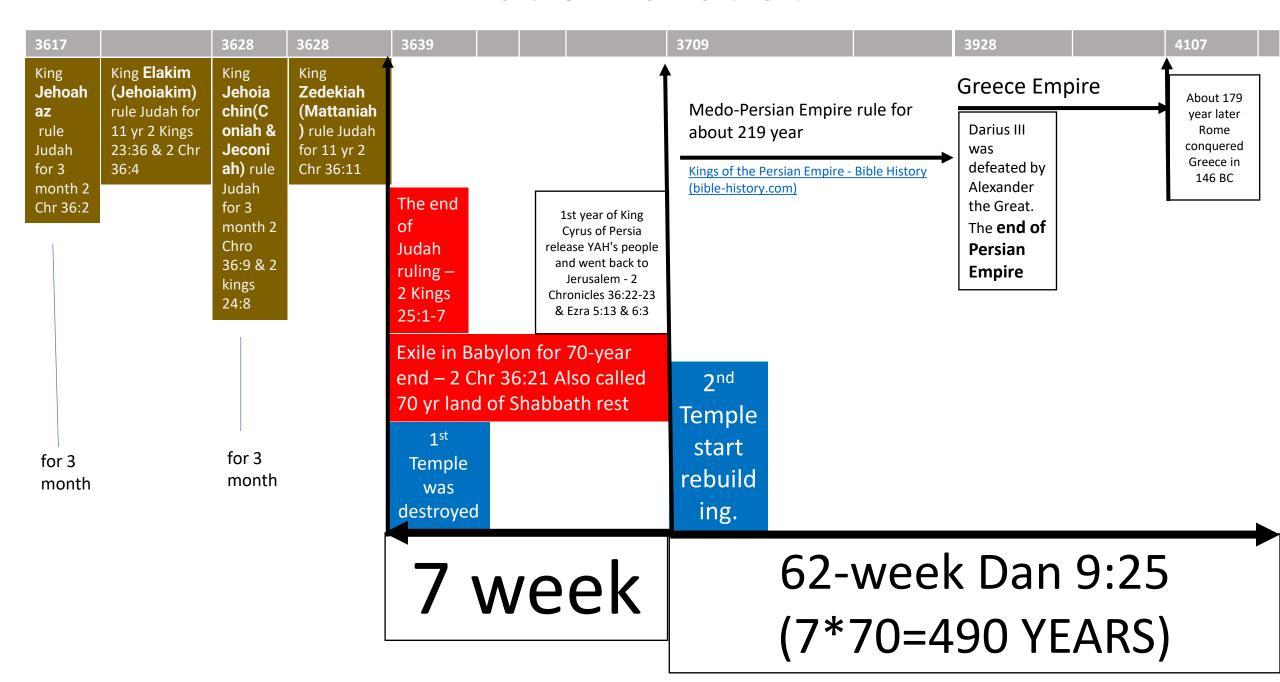

| 3247                                                                           | 3264                                                 | 3267                                        | 3306                                                          | 3331                                            | 3339                                             | 2341                                                          | 3347                                                                   | 3387                                                    | 3416 |
|--------------------------------------------------------------------------------|------------------------------------------------------|---------------------------------------------|---------------------------------------------------------------|-------------------------------------------------|--------------------------------------------------|---------------------------------------------------------------|------------------------------------------------------------------------|---------------------------------------------------------|------|
| Rehoboam, was 41 years old<br>when he became king of Judah<br>1 Kings 14:21-31 | Abija<br>h –<br>rule<br>Judah<br>for 3-<br>year<br>1 | Asa rule Judah 39<br>yr 2 Chro 16:11-<br>14 | Jehoshaphat<br>ruled Judah for<br>25 years 1 King<br>22:41-42 | king Jehoram rule<br>Judah – 2 Kings<br>8:16-24 | King Ahaziah only<br>rule 2 yr<br>2 King 8:25-26 | Queen<br>Athalia<br>ruled<br>after King<br>Ahaziah 2<br>Kings | King <b>Joash</b><br>At 7-year-old rule<br>Judah<br>2 Kings 11:21-12:1 | King <b>Amaziah</b><br>rule Judah<br>2 Kings 14:1-2, 17 |      |
|                                                                                | King                                                 |                                             |                                                               |                                                 |                                                  | 11:3                                                          |                                                                        |                                                         |      |

| 3416                                                                   | 3468                                              | 3484                                         | 3500                                                | 3529                                               | 3584                                                         | 3586 3617                                                  |
|------------------------------------------------------------------------|---------------------------------------------------|----------------------------------------------|-----------------------------------------------------|----------------------------------------------------|--------------------------------------------------------------|------------------------------------------------------------|
| King <b>Azariah</b> (Uzziah)<br>rule Judah for 29 yr<br>2 Kings 15:1-2 | King Jotham rule<br>Judah for 16 yr 2 Chr<br>27:1 | King Ahaz rule Judah<br>for 16 yr 2 Chr 28:1 | King Hezekiah rule<br>Judah for 29 yr 2 Chr<br>29:1 | King Manasseh rule Judah for 55 yr 2<br>Kings 21:1 | King<br>Amon<br>rule<br>Judah<br>for 2 yr<br>2 King<br>21:19 | King <b>Josiah</b><br>rule Judah for 31 yr<br>2 Kings 22:1 |

| Year 3414                                                                        |                                                                            | Year 3446                                                              |
|----------------------------------------------------------------------------------|----------------------------------------------------------------------------|------------------------------------------------------------------------|
| King<br>Pekah<br>iah<br>rule<br>Isreal<br>for 2<br>yr 2<br>Kings<br>15:23<br>–26 | King<br>Pekah<br>Rule<br>Isreal<br>For 20<br>yr 2<br>Kings<br>15:23-<br>25 | King<br>Hoshe<br>a<br>Rule<br>Isreal<br>For 9<br>yr 2<br>Kings<br>17:1 |