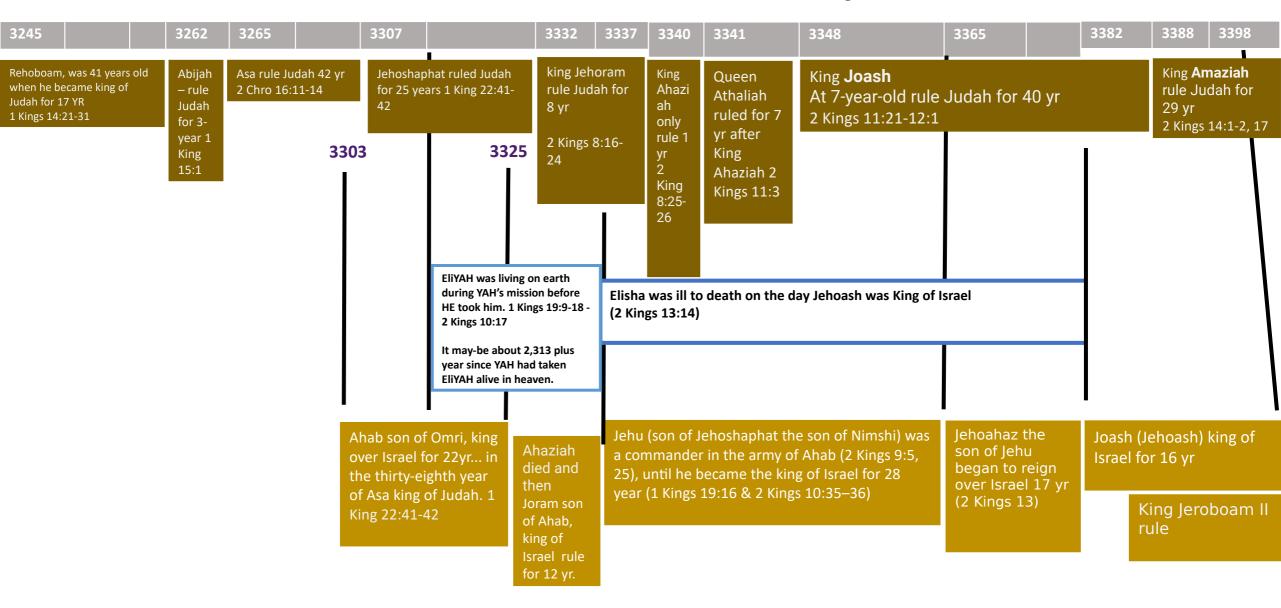

16:16

Sodom & Gomorrah was destroyed

| 3398                                                                                                                                                                   | 3417                                                                                                                                                                |                                                                                            | 3428                                   | 3438                                                                     |                                              |                                                                                                                                                      | 3469                                                    | 3485                                       | 3501                                                                         | 3530                | 3585 |
|------------------------------------------------------------------------------------------------------------------------------------------------------------------------|---------------------------------------------------------------------------------------------------------------------------------------------------------------------|--------------------------------------------------------------------------------------------|----------------------------------------|--------------------------------------------------------------------------|----------------------------------------------|------------------------------------------------------------------------------------------------------------------------------------------------------|---------------------------------------------------------|--------------------------------------------|------------------------------------------------------------------------------|---------------------|------|
| King <b>Amaziah</b><br>rule Judah for<br>29 yr<br>2 Kings 14:1-2,<br>17                                                                                                | King Azariah (Uzziah) was 16 yr old when he began to rule Judah. He rule it for 52 yr (2 Kings 15:1-2)He had Leprosy for the rest of his life> $3427$ $3440$ $3460$ |                                                                                            |                                        |                                                                          |                                              |                                                                                                                                                      | King<br>Jotham<br>rule Judah<br>for 16 yr 2<br>Chr 27:1 | King<br>Ahaz<br>rule<br>Judah<br>for 16 yr | King Hezekiah rule<br>Judah for 29 yr 2<br>Chr 29:1                          | King Manasseh ru    |      |
| There v<br>GREAT<br>earthqu<br>e in thi<br>days of<br>King<br>Uzziah<br>Judah<br>(Zechar<br>14:5 an<br>Amos 1                                                          | uak<br>s<br>of<br>riah<br>id<br>L:1).                                                                                                                               | 27<br>King                                                                                 | King Menahem                           | King                                                                     | 4U<br>King Pekah                             | 3460                                                                                                                                                 | nea                                                     | 2 Chr<br>28:1                              |                                                                              | for 55 yr 2 Kings 2 | 21:1 |
| Isreal for 41 y<br>14: 23 – 29<br>(King Jeroboam<br>41 years in the 8<br>BC; this consiste<br>year coregency<br>father, Joash/Jeh<br>793-782 BC), an<br>of sole reign) | r 2 Kings<br>Il ruled for<br>Bth century<br>ed of a 12-<br>with his<br>loash (ca.                                                                                   | Zach<br>ariah<br>rule<br>Isre<br>al<br>for<br>6<br>mon<br>th<br>2<br>Kin<br>gs<br>15:<br>8 | rule Isreal for 10 yr<br>2 Kings 15:17 | Peka<br>hiah<br>rule<br>Isreal<br>for 2<br>yr 2<br>Kings<br>15:2<br>3–26 | Rule Isreal<br>For 20 yr 2 Kings<br>15:23-25 | was<br>the<br>nine<br>nth a<br>last<br>king<br>lsrae<br>and<br>son<br>Elah<br>(not<br>the<br>lsrae<br>e kin<br>Elah<br>Rule<br>9 yr<br>Kings<br>17:1 | and<br>of<br>el<br>of<br>elit<br>g<br>).<br>for<br>2    | Israel. He<br>last king (                  | hea was the last<br>was the ninetee<br>of the Israelite Ki<br>I son of Elah. | enth and            |      |