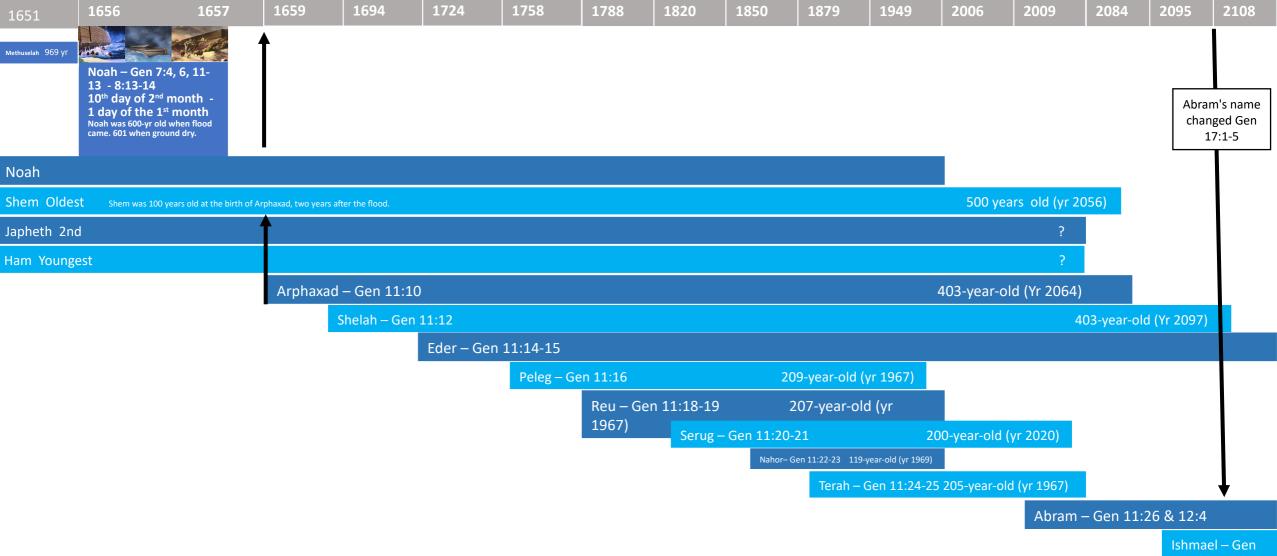

16:16



Sodom & Gomorrah was destroyed



| 3398                                                                                                                                                                   | 3417                                                                                                                                                                |                                                                                            | 3428                                   | 3438                                                                     |                                              |                                                                                                                                                      | 3469