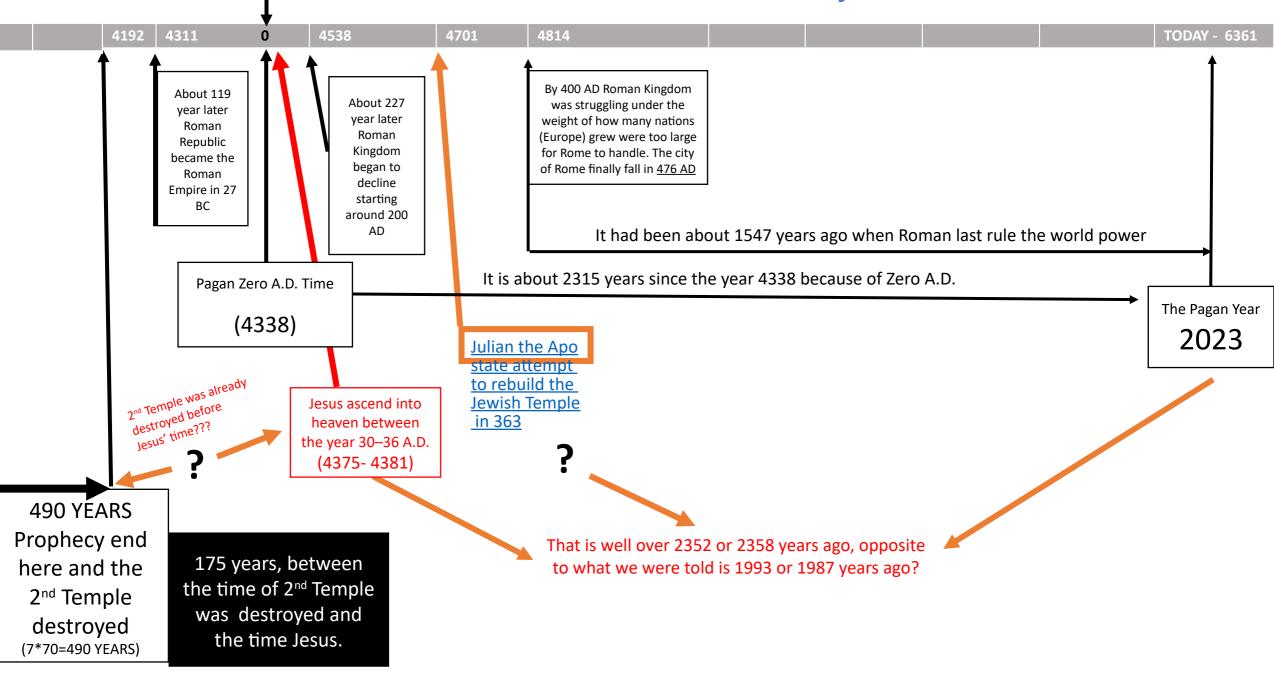

h his<br>loash (ca.                                                                                   | Zach<br>ariah<br>rule<br>Isre<br>al<br>for<br>6<br>mon<br>th<br>2<br>Kin<br>gs<br>15:<br>8 | rule Isreal for 10 yr<br>2 Kings 15:17 | Peka<br>hiah<br>rule<br>Isreal<br>for 2<br>yr 2<br>Kings<br>15:2<br>3–26 | Rule Isreal<br>For 20 yr 2 Kings<br>15:23-25 | was<br>the<br>nine<br>nth a<br>last<br>king<br>lsrae<br>and<br>son<br>Elah<br>(not<br>the<br>lsrae<br>e kin<br>Elah<br>Rule<br>9 yr<br>Kings<br>17:1 | and<br>of<br>el<br>of<br>elit<br>g<br>).<br>for<br>2    | Israel. He<br>last king (                  | hea was the last<br>was the ninetee<br>of the Israelite Ki<br>I son of Elah. | enth and            |      |



#### Paganism BC & AD timeline Timeline: From Adam to Present day - Draft