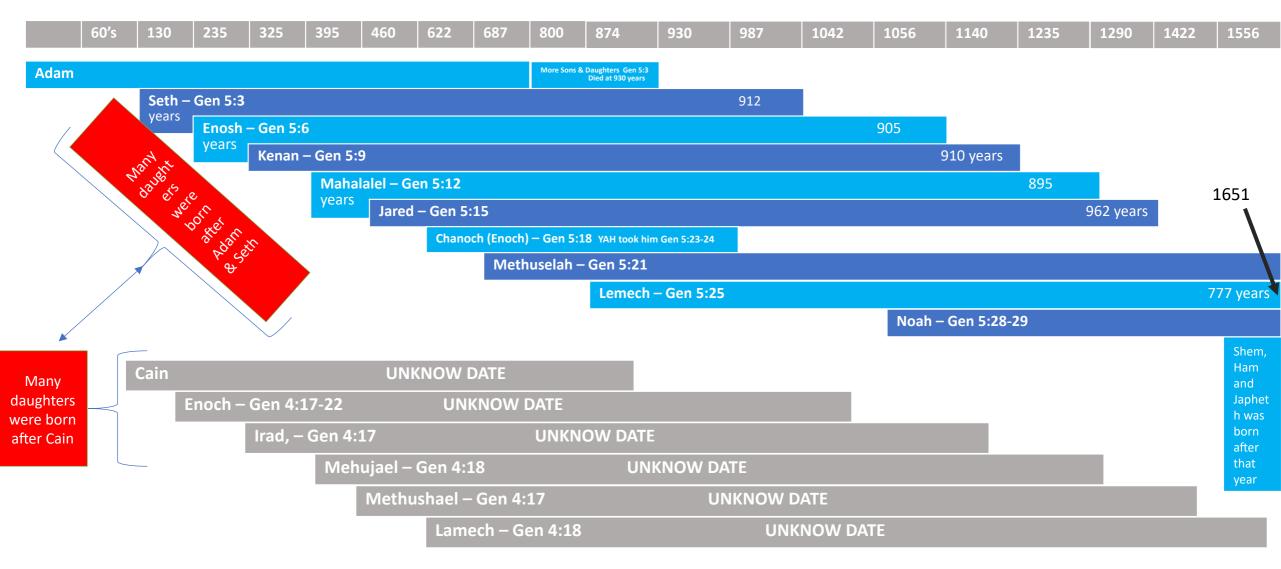

16:16



Sodom & Gomorrah was destroyed



| 3398                                                                                                                                                                   | 3417                                                                                                                                                                |                                                                                            | 3428                                   | 3438                                                                     |                                              |                                                                                                                                                      | 3469