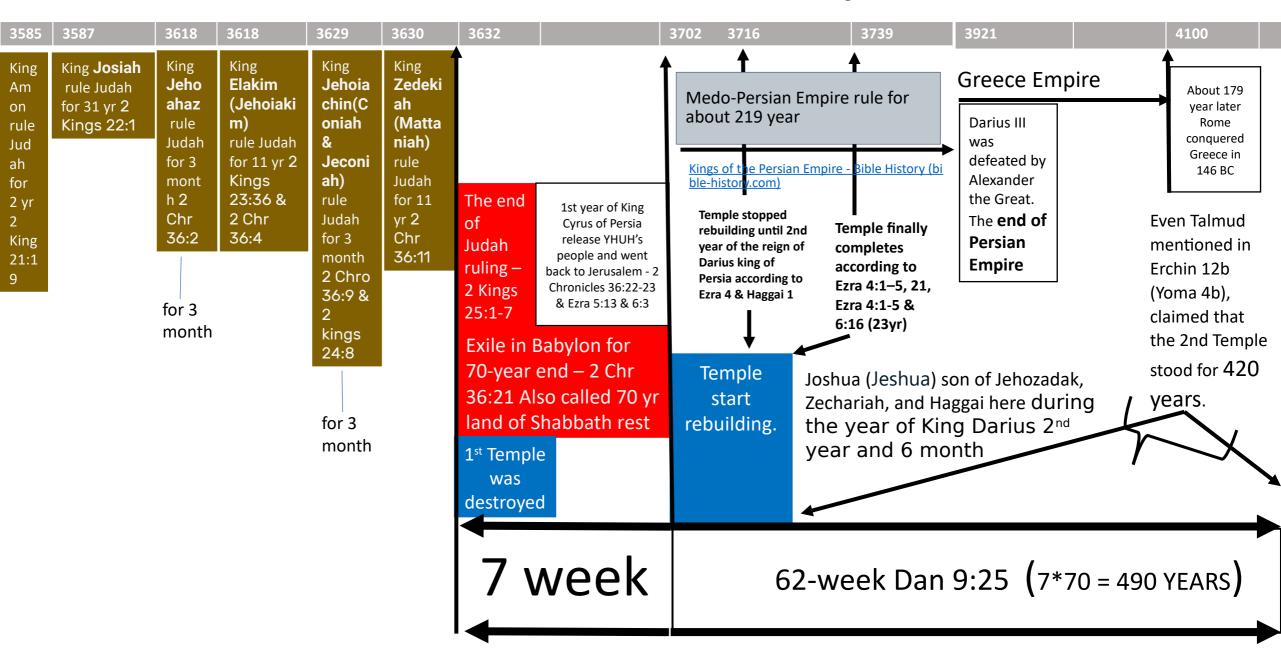

16:16

Sodom & Gomorrah was destroyed

| 3398                                                                                                                                                                   | 3417                                                                                                                                                                |                                                                                            | 3428                                   | 3438                                                                     |                                              |                                                                                                                                                      | 3469                                                    | 3485                                       | 3501                                                                         | 3530                | 3585 |
|------------------------------------------------------------------------------------------------------------------------------------------------------------------------|---------------------------------------------------------------------------------------------------------------------------------------------------------------------|--------------------------------------------------------------------------------------------|----------------------------------------|--------------------------------------------------------------------------|----------------------------------------------|------------------------------------------------------------------------------------------------------------------------------------------------------|---------------------------------------------------------|--------------------------------------------|------------------------------------------------------------------------------|---------------------|------|
| King <b>Amaziah</b><br>rule Judah for<br>29 yr<br>2 Kings 14:1-2,<br>17                                                                                                | King Azariah (Uzziah) was 16 yr old when he began to rule Judah. He rule it for 52 yr (2 Kings 15:1-2)He had Leprosy for the rest of his life> $3427$ $3440$ $3460$ |                                                                                            |                                        |                                                                          |                                              |                                                                                                                                                      | King<br>Jotham<br>rule Judah<br>for 16 yr 2<br>Chr 27:1 | King<br>Ahaz<br>rule<br>Judah<br>for 16 yr | King Hezekiah rule<br>Judah for 29 yr 2<br>Chr 29:1                          | King Manasseh ru    |      |
| There v<br>GREAT<br>earthqu<br>e in thi<br>days of<br>King<br>Uzziah<br>Judah<br>(Zechar<br>14:5 an<br>Amos 1                                                          | uak<br>s<br>of<br>riah<br>id<br>L:1).                                                                                                                               | 27<br>King                                                                                 | King Menahem                           | King                                                                     | 4U<br>King Pekah                             | 3460                                                                                                                                                 | nea                                                     | 2 Chr<br>28:1                              |                                                                              | for 55 yr 2 Kings 2 | 21:1 |
| Isreal for 41 y<br>14: 23 – 29<br>(King Jeroboam<br>41 years in the 8<br>BC; this consiste<br>year coregency<br>father, Joash/Jeh<br>793-782 BC), an<br>of sole reign) | r 2 Kings<br>Il ruled for<br>Bth century<br>ed of a 12-<br>with his<br>loash (ca.                                                                                   | Zach<br>ariah<br>rule<br>Isre<br>al<br>for<br>6<br>mon<br>th<br>2<br>Kin<br>gs<br>15:<br>8 | rule Isreal for 10 yr<br>2 Kings 15:17 | Peka<br>hiah<br>rule<br>Isreal<br>for 2<br>yr 2<br>Kings<br>15:2<br>3–26 | Rule Isreal<br>For 20 yr 2 Kings<br>15:23-25 | was<br>the<br>nine<br>nth a<br>last<br>king<br>lsrae<br>and<br>son<br>Elah<br>(not<br>the<br>lsrae<br>e kin<br>Elah<br>Rule<br>9 yr<br>Kings<br>17:1 | and<br>of<br>el<br>of<br>elit<br>g<br>).<br>for<br>2    | Israel. He<br>last king (                  | hea was the last<br>was the ninetee<br>of the Israelite Ki<br>I son of Elah. | enth and            |      |