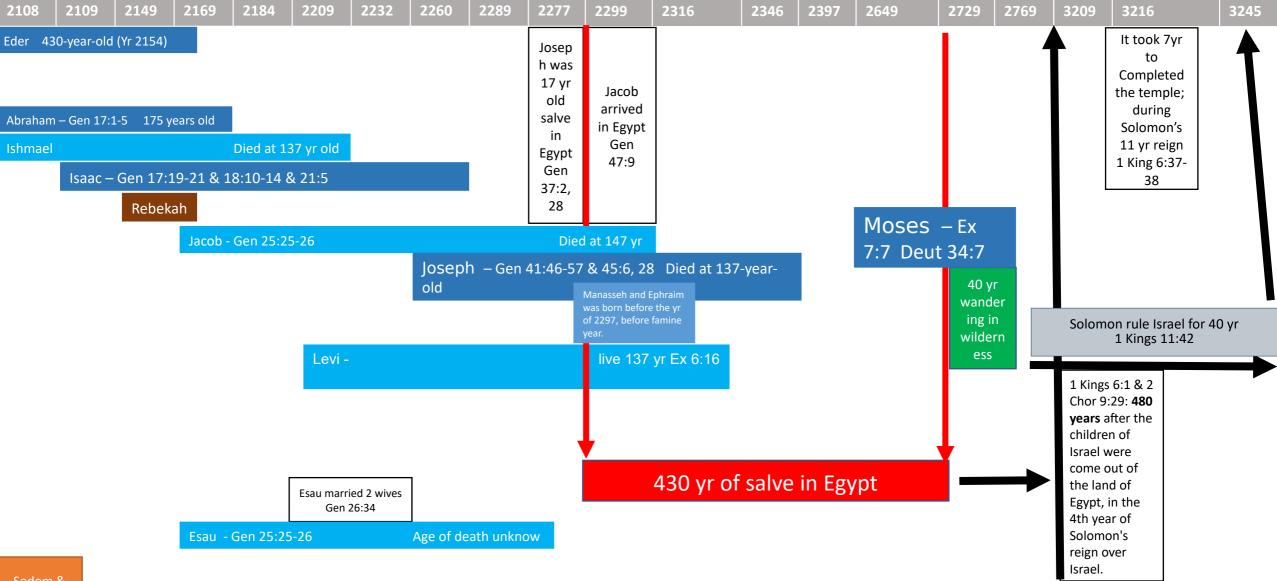

16:16



Sodom & Gomorrah was destroyed



| 3398                                                                                                                                                                   | 3417                                                                                                                                                                |                                                                                            | 3428                                   | 3438                                                                     |                                              |                                                                                                                                                      | 3469